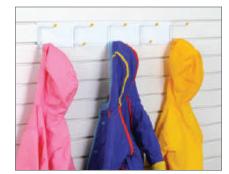

## **Lifestyle Accessories**

**Golf Activity Center GT2011** 27"W x 15"D x 40"H Load Rated at 50 lbs.

**Large Basket GT2018** 28"W x 12"D x 12"H Load Rated at 30 lbs.

Coat Rack

**GT4012** 24.5"W x 4.5"D x 3.75"H Load Rated at 60 lbs.