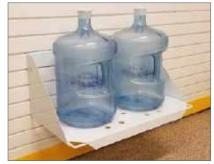

GT7005 48"W x 15"D x 3.75"H Load Rated at 80 lbs.

24" Shelf with Hanger Bar

GT70005A 24"W x 15"D x 1.5"H Load Rated at 40 lbs.

Shoe Rack

GT7006 22.5"W x 13.5"D x 3"H Load Rated at 20 lbs.

**Heavy Duty Shelf** 

GT7003 30"W x 15"D x 15.5"H Load Rated at 200 lbs. Also can be used as a bench. See page 12.