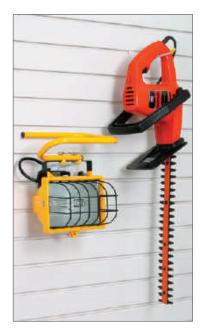

# **Ceiling Storage & Lighting Options**

There is additional storage space in your garage right above your head on the ceiling. Store those rarely used or seasonal items up, up, up and away. The industrial-grade shelves mount directly into the joists of your ceiling.

Garages are notoriously poorly lit and therefore under utilized and unsafe. However, there are simple ways to create a clean, safe garage. Your GarageTek expert will work with you to make your garage bright, safe and pleasant where your family can:

• Enhance lighting in entryways and work areas

• Enjoy the convenience of a one-switch system and direct outlet plug

Single Overhead Storage Rack

**GT7004** 48"W x 48"D x 16" to 28"H Load Rated at 250 lbs. **Shown with hanger hooks** 

**Lighting Units** 

**GT8500 Series** 48"W x 4.5"D x 4.5"H