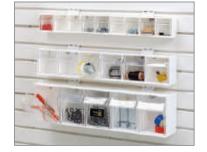

- Create a totally coordinated garage system with matching accessories
- Benefit from the sturdiness of a full-length bracket and rated load capacities
- Combine all your gear on specific storage centers
- Store countless small and individual items in the varied baskets, bins and brackets

## **Lifestyle Accessories**

**Golf Activity Center GT2011** 27"W x 15"D x 40"H Load Rated at 50 lbs.

**Large Basket GT2018** 28"W x 12"D x 12"H Load Rated at 30 lbs.

Coat Rack

**GT4012** 24.5"W x 4.5"D x 3.75"H Load Rated at 60 lbs.

Horizontal Bike Rack

**GT2005** 28"W x 16"D x 12"H Load Rated at 40 lbs.

**Hang-All Bracket GT4006** 12"W x 11"D x 6"H Load Rated at 40 lbs.

Giant Hang-All Bracket GT4010

9"W x 28"D x 13.5"H Load Rated at 40 lbs.