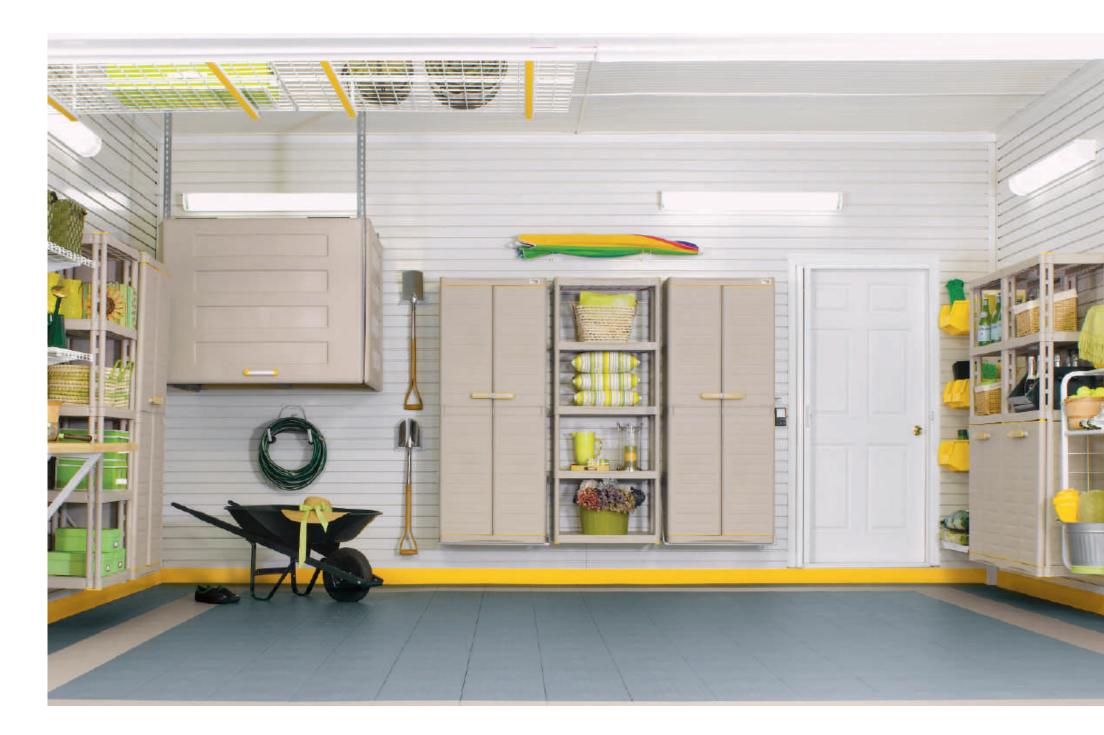

# **Cabinets, Shelves & Workshops**

The cabinet and shelving components available from GarageTek are unparalleled in the industry from both a diversity and flexibility perspective. Your garage expert will help you select an assortment of products that enable you to:

- Balance the need between locked storage and accessibility
- Appreciate the convenience of in-cabinet accessory options
- Optimize the storage potential with various shelving styles and lengths
- Match your storage needs with rated weight capacities of each component

Every garage needs some type of work surface. Whether you want to plant flowers or clean your golf clubs, GarageTek offers the most versatile options.

- Enjoy the long-lasting durability and beauty of solid butcher-block tops
- Save space when thge folding table is not in use
- Complete your work space with unique tool storage options

# **Lifestyle Accessories**

Innovation and specially engineered products are the cornerstones of GarageTek. That is most clearly seen in the breadth of unique components created to help you organize everything in the garage. During your complimentary design consultation, consider how you can use our myriad of lifestyle accessories to:

- Create a totally coordinated garage system with matching accessories
- Benefit from the sturdiness of a full-length bracket and rated load capacities
- Combine all your gear on specific storage centers
- Store countless small and individual items in the varied baskets, bins and brackets