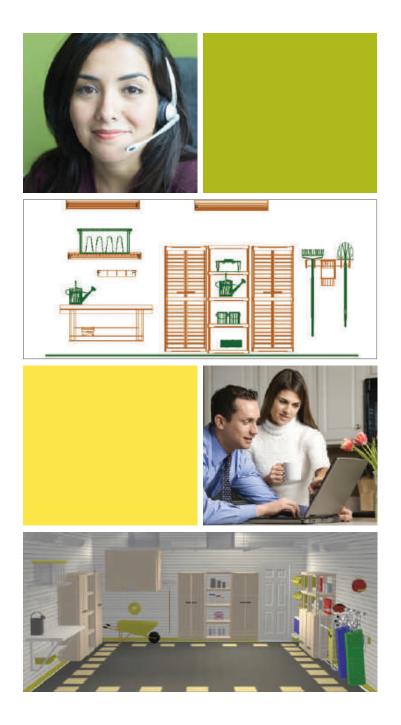

# Step 1: We design it.

Our garage design consultant begins by working with you to create a garage that fulfills your needs. We will discuss the combination of GarageTek system components that is just right for your family's lifestyle.

Then, we measure your garage and use our proprietary GarageVision software to design your new garage from ceiling to floor. We will create a functional layout of the room by creating zones that match how you use the garage. For example, a mudroom section can be placed near the entrance to the house while a garden center will be near the exit to the yard. We will make suggestions, such as placing the children's sporting gear away from dad's tools and workbench.

In one visit, you will see a full-color, precise visual rendering of what your garage will look like when it's finished. You will also receive an itemized project estimate. All of this is done with no obligation.