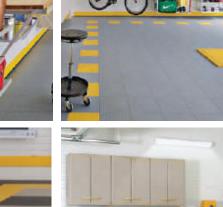

# **ProTek Floor Tiles**

GarageTek has created a versatile and superior tile system for garage flooring. The specially engineered plastic tile uses a six-point interlock system for increased strength and durability. These tiles are slip resistant and stain resistant, making your garage floor safe and easy to clean. It floats above the floor for airflow to prevent mildew and trapping of water.

- Cover stained concrete with patented tiles
- Rely upon the only six-point interlock system for unmatched strength
- Trust the advanced engineering for superior safety and cleanliness