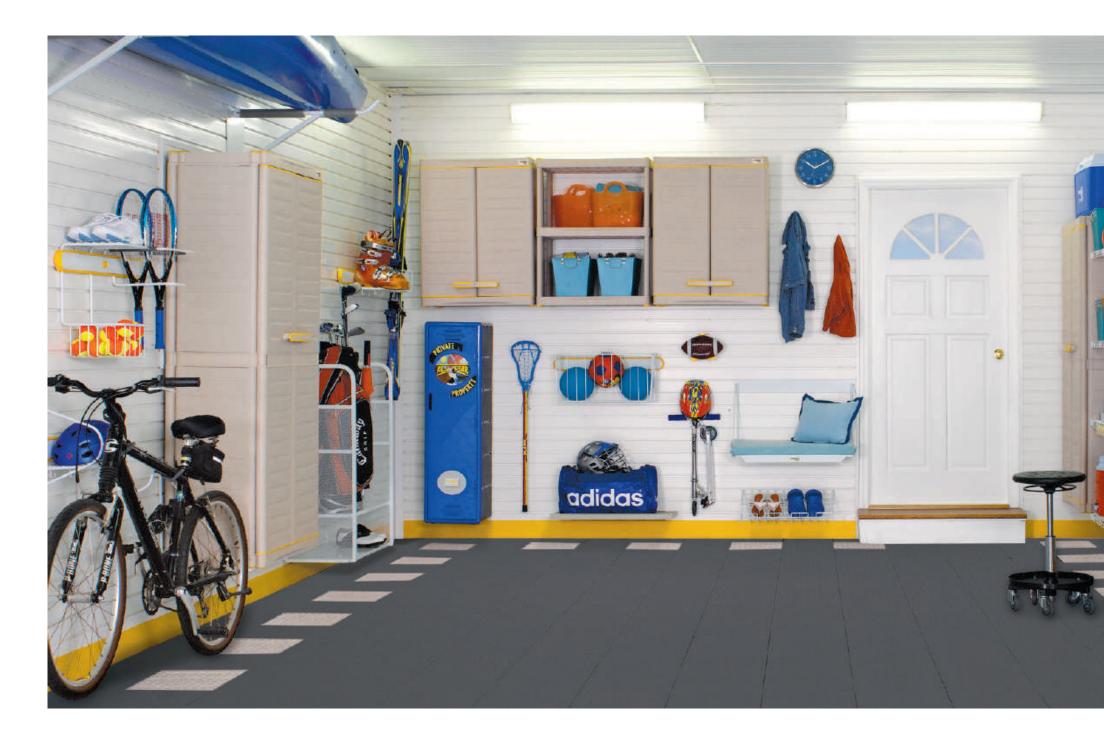

# **Cabinets, Shelves & Workshops**

The cabinet and shelving components available from GarageTek are unparalleled in the industry from both a diversity and flexibility perspective. Your garage expert will help you select an assortment of products that enable you to:

- Balance the need between locked storage and accessibility
- Appreciate the convenience of in-cabinet accessory options
- Optimize the storage potential with various shelving styles and lengths
- Match your storage needs with rated weight capacities of each component

# **Lifestyle Accessories**

Innovation and specially engineered products are the cornerstones of GarageTek. That is most clearly seen in the breadth of unique components created to help you organize everything in the garage. During your complimentary design consultation, consider how you can use our myriad of lifestyle accessories to:

- Create a totally coordinated garage system with matching accessories
- Benefit from the sturdiness of a full-length bracket and rated load capacities
- Combine all your gear on specific storage centers
- Store countless small and individual items in the varied baskets, bins and brackets

# **Ceiling Storage & Lighting Options**

There is additional storage space in your garage right above your head on the ceiling. Store those rarely used or seasonal items up, up, up and away. The industrial-grade shelves mount directly into the joists of your ceiling.

Garages are notoriously poorly lit and therefore under utilized and unsafe. However, there are simple ways to create a clean, safe garage. Your GarageTek expert will work with you to make your garage bright, safe and pleasant where your family can:

• Enhance lighting in entryways and work areas

• Enjoy the convenience of a one-switch system and direct outlet plug

Single Overhead Storage Rack

**GT7004** 48"W x 48"D x 16" to 28"H Load Rated at 250 lbs. **Shown with hanger hooks** 