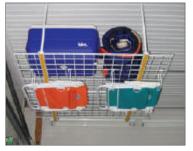

# **Ceiling Storage & Lighting Options**

There is additional storage space in your garage right above your head on the ceiling. Store those rarely used or seasonal items up, up, up and away. The industrial-grade shelves mount directly into the joists of your ceiling.

• Enhance lighting in entryways and work areas

• Enjoy the convenience of a one-switch system and direct outlet plug

Single Overhead Storage Rack

**GT7004** 48"W x 48"D x 16" to 28"H Load Rated at 250 lbs. **Shown with hanger hooks** 