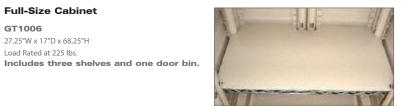

## Cabinets, Shelving & Workshop Options

27.25"W x 17"D x 68.25"H Load Rated at 225 lbs.