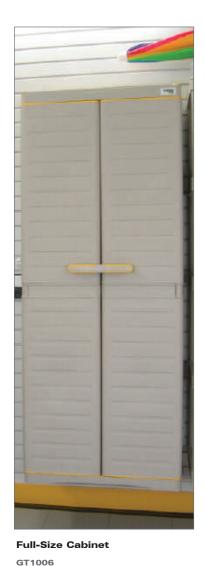

## Cabinets, Shelving & Workshop Options

27.25"W x 17"D x 68.25"H Load Rated at 225 lbs.

# ille:

Mid-Size Cabinet

GT1005A 27.25"W x 17"D x 36.5" H Load Rated at 150 lbs. Includes two shelves and one door bin.

**Extra Shelves** 

GT1007 27"W x 15"D x 1"H

Shelf Liners GT1009 27"W x 15"D

48" Storage Shelf