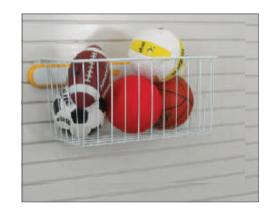

## **Lifestyle Accessories**

**Golf Activity Center GT2011** 27"W x 15"D x 40"H Load Rated at 50 lbs.

**Large Basket GT2018** 28"W x 12"D x 12"H Load Rated at 30 lbs.

Coat Rack

**GT4012** 24.5"W x 4.5"D x 3.75"H Load Rated at 60 lbs.