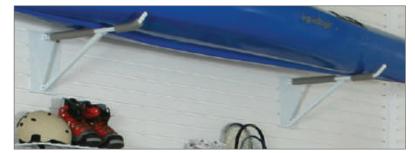

# **Ceiling Storage & Lighting Options**

There is additional storage space in your garage right above your head on the ceiling. Store those rarely used or seasonal items up, up, up and away. The industrial-grade shelves mount directly into the joists of your ceiling.

• Enhance lighting in entryways and work areas

• Enjoy the convenience of a one-switch system and direct outlet plug

Single Overhead Storage Rack

**GT7004** 48"W x 48"D x 16" to 28"H Load Rated at 250 lbs. **Shown with hanger hooks** 