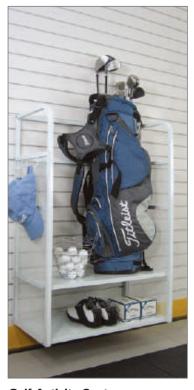

## **Lifestyle Accessories**

**Golf Activity Center GT2011** 27"W x 15"D x 40"H Load Rated at 50 lbs.

**Large Basket GT2018** 28"W x 12"D x 12"H Load Rated at 30 lbs.

Coat Rack

**GT4012** 24.5"W x 4.5"D x 3.75"H Load Rated at 60 lbs.